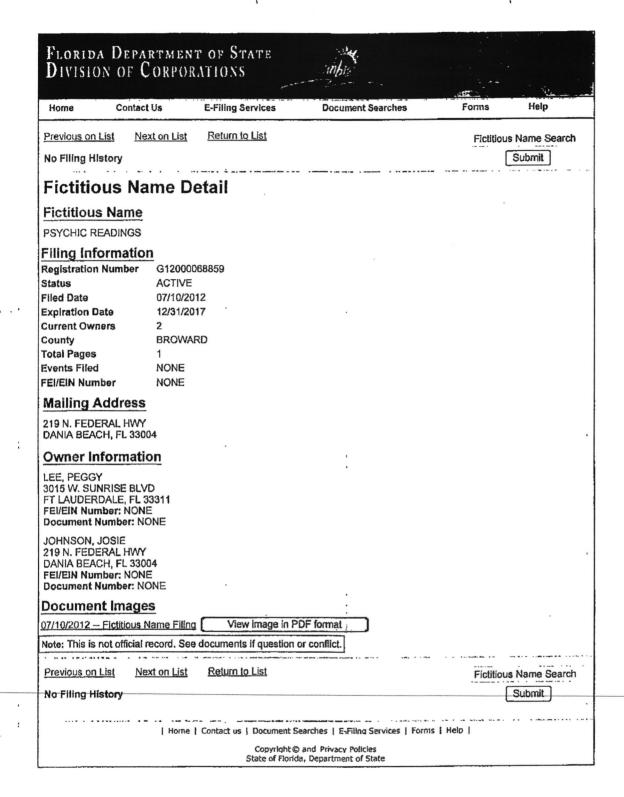

Megan Jelaso

Revenue Coordinator

RE:

Request Background Check for Palmistry/Fortuneteller

Local Business Tax – Josie Johnson dba Psychic Readings at 219 N

Federal Hwy

DATE:

May 15, 2015

A request has been made for renewal of a local business tax receipt for a Palmistry/ Fortuneteller license. Section 12.5-2 of the Dania Beach Code of ordinances indicates such license is to be granted or reviewed by the City Commission on an annual basis.

The Renewal concerns the license of Josie Johnson dba Psychic Readings at 219 N Federal Hwy. The applicant will be given notice that a hearing will held before the City Commission meeting once this request is completed.

Section 12.5-2 (d) lists the criteria by which the City Commission may refuse or revoke renewal of a Fortuneteller's license. One of the steps in obtaining renewal is for the Chief of Police to check for any violations as stated in Section 12.5-2 (d). A copy of the code section is attached.

In order to process this request to be heard before the City Commission meeting, the background check for any/stated violations would need to be completed by <u>May 26,2015</u>. Please contact us should you have any questions.