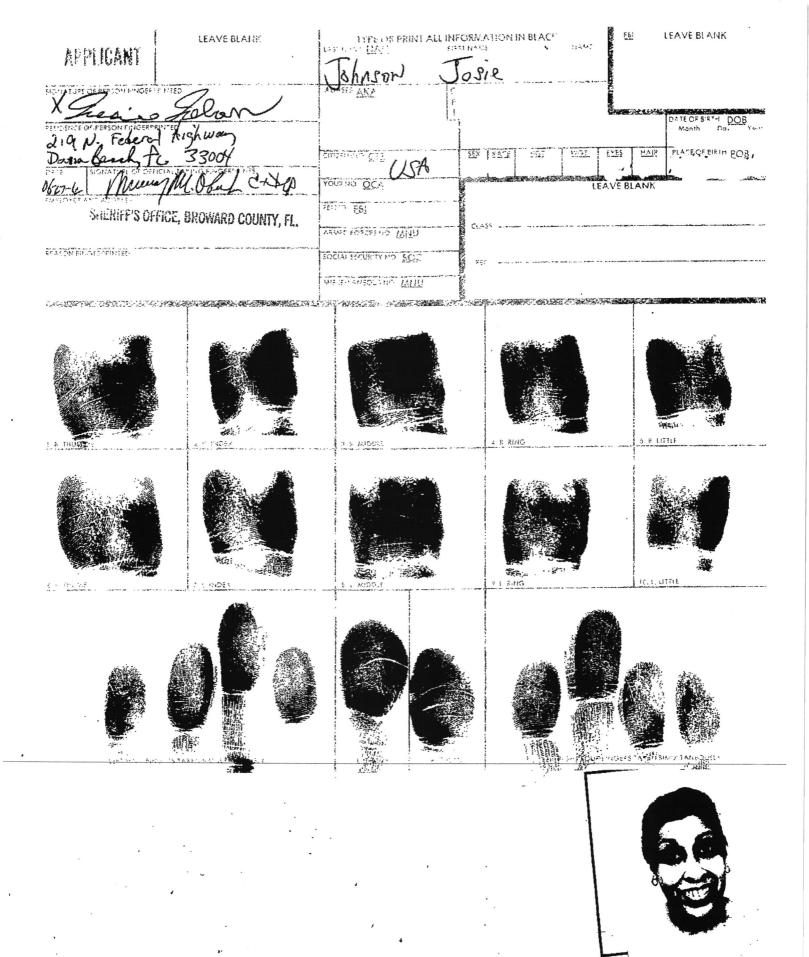

Megan Jelaso

Revenue Coordinator

RE:

Request Background Check for Palmistry/Fortuneteller

Local Business Tax – Josie Johnson dba Psychic Readings at 219 N

Federal Hwy

DATE:

May 15, 2015

The Renewal concerns the license of Josie Johnson dba Psychic Readings at 219 N Federal Hwy. The applicant will be given notice that a hearing will held before the City Commission meeting once this request is completed.

Section 12.5-2 (d) lists the criteria by which the City Commission may refuse or revoke renewal of a Fortuneteller's license. One of the steps in obtaining renewal is for the Chief of Police to check for any violations as stated in Section 12.5-2 (d). A copy of the code section is attached.

In order to process this request to be heard before the City Commission meeting, the background check for any/stated violations would need to be completed by <u>May 26,2015</u>. Please contact us should you have any questions.